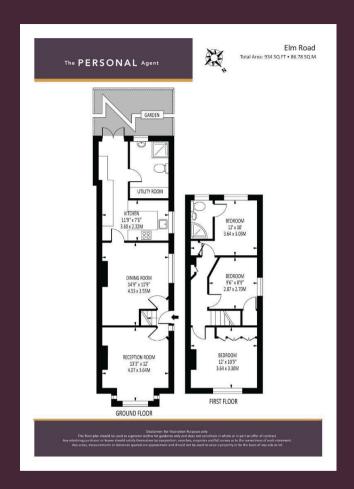

## Offers In Excess Of £600,000 Freehold

- Three Bedrooms
- Semi Detached
- Two Reception Rooms
- Extended Kitchen
- Downstairs Shower / Utility Room
- Ensuite Shower Room
- Long Driveway & Detached garage
- South / West Facing Garden

Upstairs are three generously proportioned bedrooms and one ensuite shower room.

Outside, an unusually long driveway leads to a detached garage, while to the rear is a fantastic south / west facing garden.