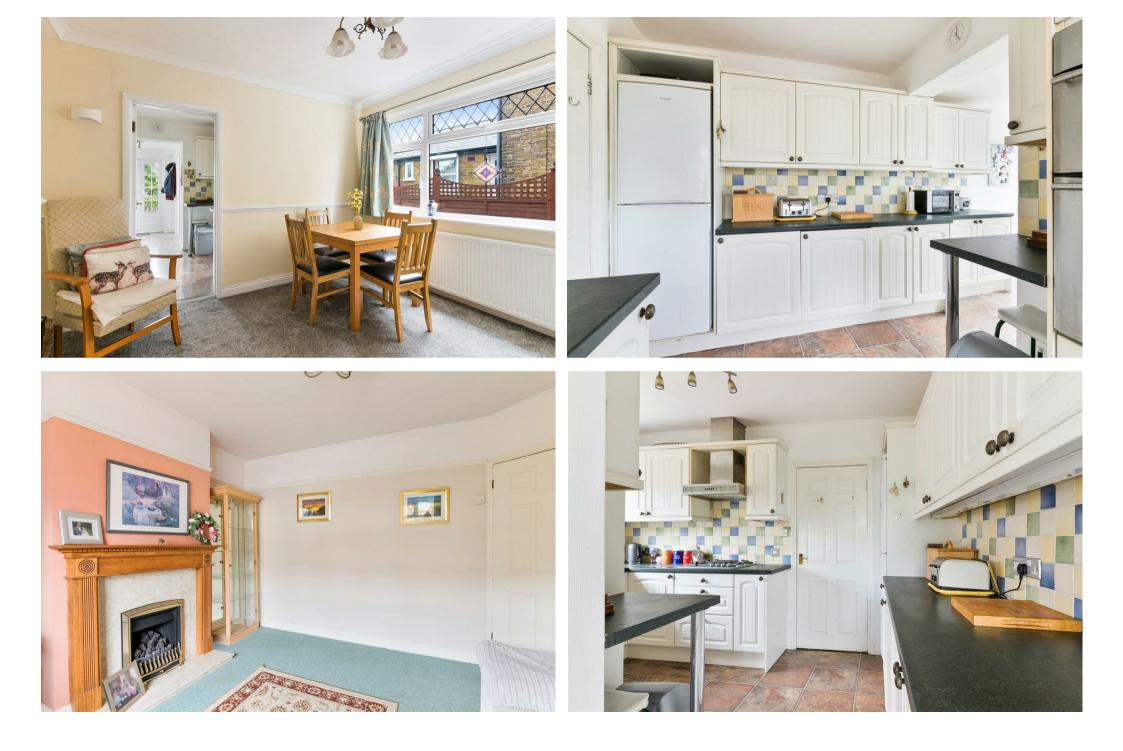

\*\* CHAIN FREE - CALL FOR YOUR VIEWING APPOINTMENT \*\* - Situated in a sought after Cul de Sac in Ewell village is this spacious three bedroom family home.

The property offers two bright and airy reception rooms; the lounge with bay window and fireplace to the front and the dining room to the rear which has direct access to the extended kitchen and separate utility / shower room.

Upstairs are three generously proportioned bedrooms and one ensuite shower room.

Outside, an unusually long driveway leads to a detached garage, while to the rear is a fantastic south / west facing garden.