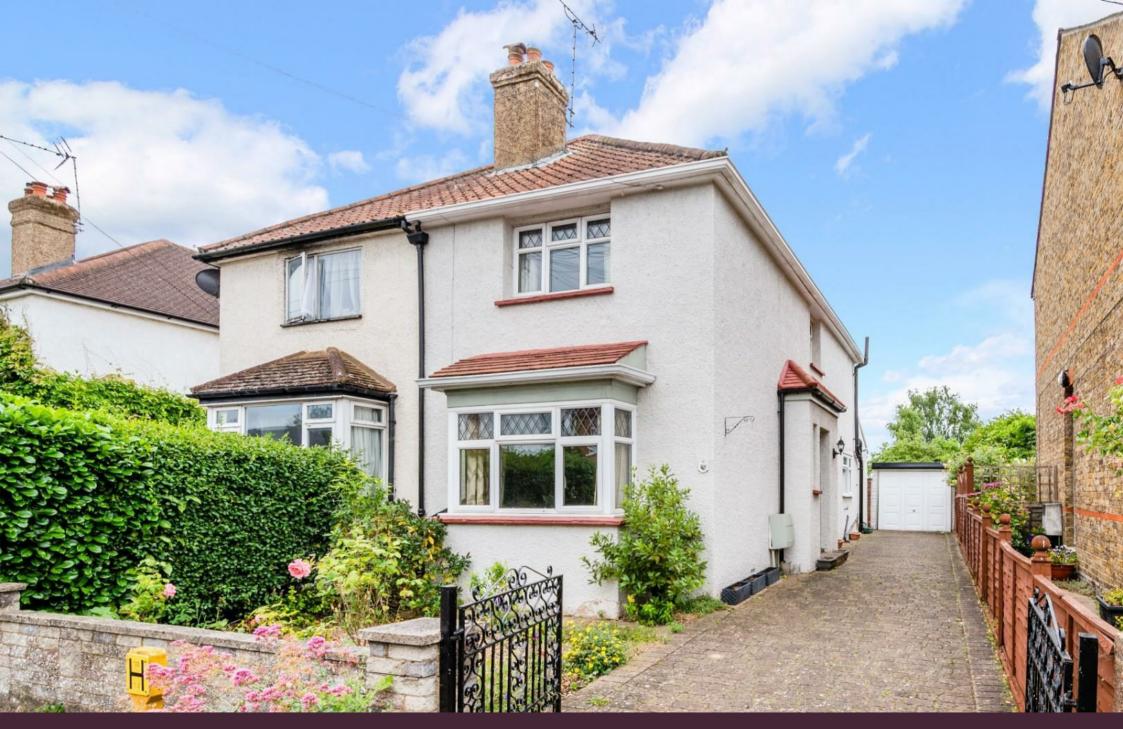

## Offers In Excess Of £600,000 Freehold

- Three Bedrooms
- Semi Detached
- Two Reception Rooms
- Extended Kitchen
- Downstairs Shower / Utility Room
- Ensuite Shower Room
- Long Driveway & Detached garage
- South / West Facing Garden

\*\* CHAIN FREE - CALL FOR YOUR VIEWING APPOINTMENT \*\* - Situated in a sought after Cul de Sac in Ewell village is this spacious three bedroom family home.

The property offers two bright and airy reception rooms; the lounge with bay window and fireplace to the front and the dining room to the rear which has direct access to the extended kitchen and separate utility / shower room.

Upstairs are three generously proportioned bedrooms and one ensuite shower room.

Outside, an unusually long driveway leads to a detached garage, while to the rear is a fantastic south / west facing garden.