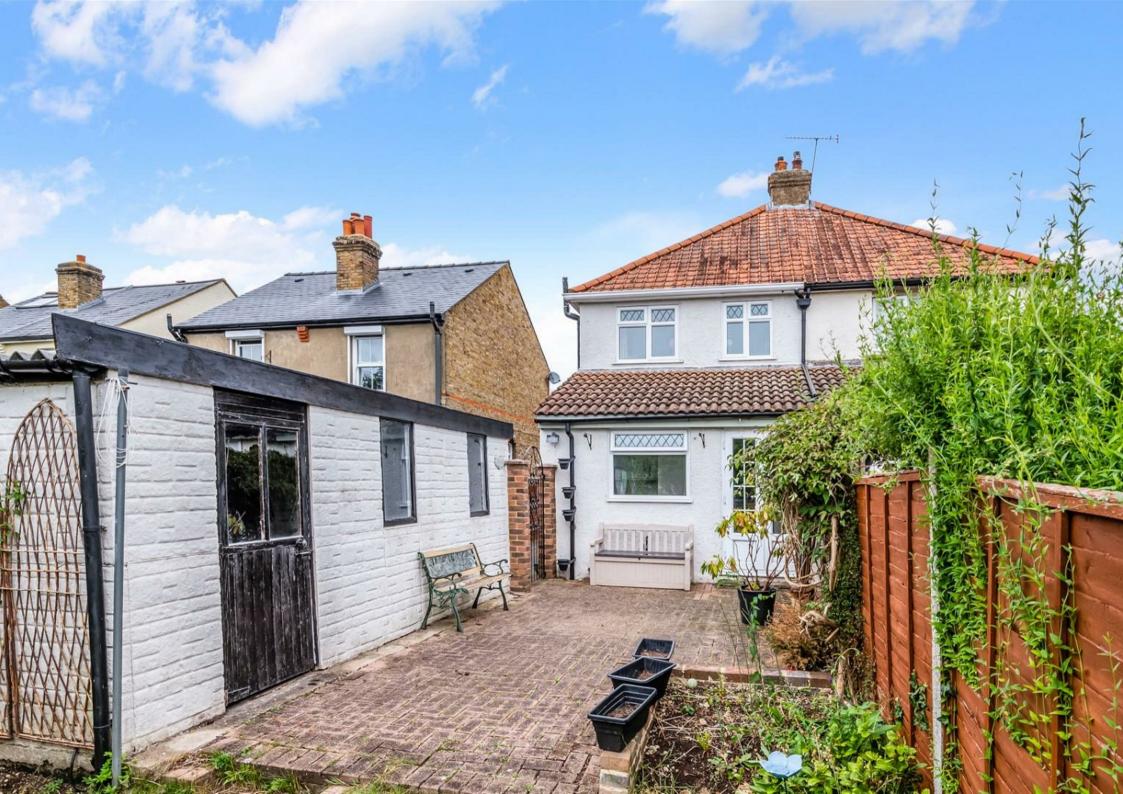

Upstairs are three generously proportioned bedrooms and one ensuite shower room.

Outside, an unusually long driveway leads to a detached garage, while to the rear is a fantastic south / west facing garden.